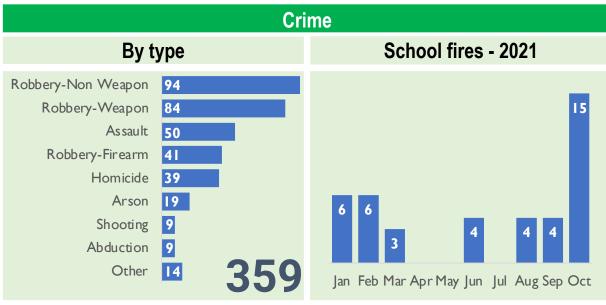

### **OCTOBER 2021- TOP HIGHLIGHTS**

- ❖ October saw a remarkable increase in school fires. Fifteen were reported across the country compared to four during the previous month.
- ❖ An 18% increase in law enforcement discharge of firearms was recorded in October compared to September.
- Eviction-related protests have been prevalent in Coast, with the region accounting for 28% of such public disorder incidents in 2021.
- ❖ A 50% increase in politically-motivated public disorder was recorded in October.
- ❖ An increase in fatalities from communal violence has been recorded over the last three months.
- ❖ For the first time since March 2020, no COVID-19 related protests were recorded in the country in October.
- Three violent extremism (VE) related attacks were recorded in October: two IEDs (Lamu) and a small arms attack (Wajir).

## STATISTICAL OVERVIEW

|                   | Frequency | Deaths | Injuries |
|-------------------|-----------|--------|----------|
| General Crime     | 359       | 57     | 130      |
| SGBV              | 20        | 5      | 14       |
| Mob Retribution   | 82        | 41     | 69       |
| Communal Conflict | 23        | 20     | H        |
| Public Disorder   | 36        | 0      | 16       |
| Violent Extremism | 3         | [      | 1        |
| TOTALS            | 523       | 124    | 241      |
| Law Enforcement   | 169       | 18     | 17       |