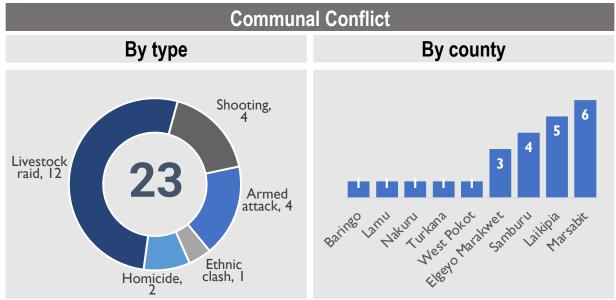

### **OCTOBER 2021- TOP HIGHLIGHTS**

- ❖ October saw a remarkable increase in school fires. Fifteen were reported across the country compared to four during the previous month.
- ❖ An 18% increase in law enforcement discharge of firearms was recorded in October compared to September.
- Eviction-related protests have been prevalent in Coast, with the region accounting for 28% of such public disorder incidents in 2021.
- ❖ A 50% increase in politically-motivated public disorder was recorded in October.
- ❖ An increase in fatalities from communal violence has been recorded over the last three months.
- ❖ For the first time since March 2020, no COVID-19 related protests were recorded in the country in October.
- Three violent extremism (VE) related attacks were recorded in October: two IEDs (Lamu) and a small arms attack (Wajir).

## STATISTICAL OVERVIEW

|                   | Frequency | Deaths | Injuries |
|-------------------|-----------|--------|----------|
| General Crime     | 359       | 57     | 130      |
| SGBV              | 20        | 5      | 14       |
| Mob Retribution   | 82        | 41     | 69       |
| Communal Conflict | 23        | 20     | H        |
| Public Disorder   | 36        | 0      | 16       |
| Violent Extremism | 3         | [      | 1        |
| TOTALS            | 523       | 124    | 241      |
| Law Enforcement   | 169       | 18     | 17       |