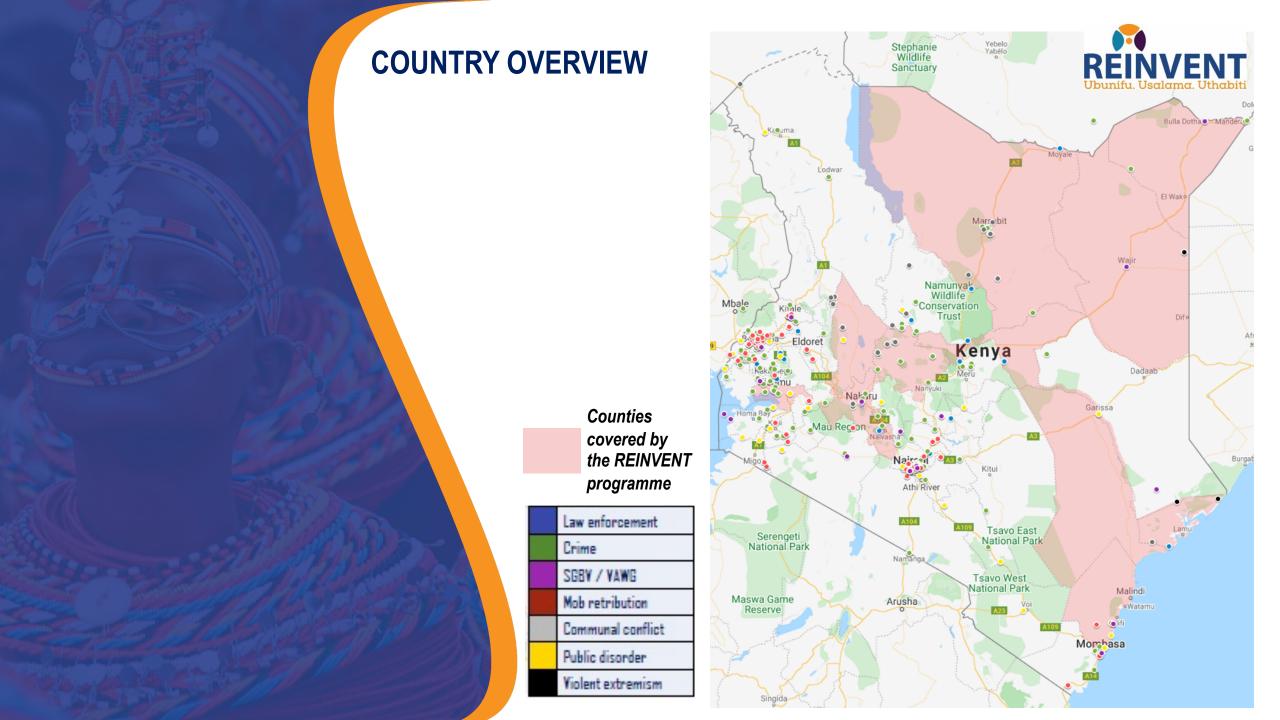

❖ For the first time since March 2020, no COVID-19 related protests were recorded in the country in October.
- Three violent extremism (VE) related attacks were recorded in October: two IEDs (Lamu) and a small arms attack (Wajir).



## STATISTICAL OVERVIEW

|                   | Frequency | Deaths | Injuries |
|-------------------|-----------|--------|----------|
| General Crime     | 359       | 57     | 130      |
| SGBV              | 20        | 5      | 14       |
| Mob Retribution   | 82        | 41     | 69       |
| Communal Conflict | 23        | 20     | H        |
| Public Disorder   | 36        | 0      | 16       |
| Violent Extremism | 3         | [      | 1        |
| TOTALS            | 523       | 124    | 241      |
| Law Enforcement   | 169       | 18     | 17       |





### **VIOLENCE AND CRIME TREND ANALYSIS – OCTOBER 2021**











All graphs depict data for October 2021, unless otherwise stated



### **VIOLENCE AND CRIME TREND ANALYSIS – OCTOBER 2021**







# Politically-motivated Public Disorder Political disorder incidents - 2021 By region - 2021 Western, Central, 8 Coast, 3 Eastern, 4 Nairobi, 6 North Eastern, 3 Jan Feb Mar Apr May Jun Jul Aug Sep Oct



All graphs depict data for October 2021, unless otherwise stated