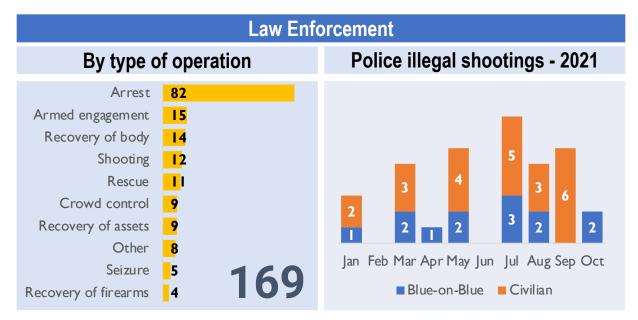

### **OCTOBER 2021- TOP HIGHLIGHTS**

- ❖ October saw a remarkable increase in school fires. Fifteen were reported across the country compared to four during the previous month.
- ❖ An 18% increase in law enforcement discharge of firearms was recorded in October compared to September.
- Eviction-related protests have been prevalent in Coast, with the region accounting for 28% of such public disorder incidents in 2021.
- ❖ A 50% increase in politically-motivated public disorder was recorded in October.
- ❖ An increase in fatalities from communal violence has been recorded over the last three months.
- ❖ For the first time since March 2020, no COVID-19 related protests were recorded in the country in October.
- Three violent extremism (VE) related attacks were recorded in October: two IEDs (Lamu) and a small arms attack (Wajir).

## STATISTICAL OVERVIEW

|                   | Frequency | Deaths | Injuries |
|-------------------|-----------|--------|----------|
| General Crime     | 359       | 57     | 130      |
| SGBV              | 20        | 5      | 14       |
| Mob Retribution   | 82        | 41     | 69       |
| Communal Conflict | 23        | 20     | H        |
| Public Disorder   | 36        | 0      | 16       |
| Violent Extremism | 3         | [      | 1        |
| TOTALS            | 523       | 124    | 241      |
| Law Enforcement   | 169       | 18     | 17       |