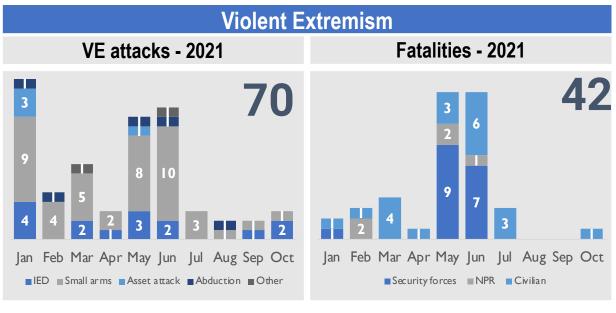

### **OCTOBER 2021- TOP HIGHLIGHTS**

- ❖ October saw a remarkable increase in school fires. Fifteen were reported across the country compared to four during the previous month.
- ❖ An 18% increase in law enforcement discharge of firearms was recorded in October compared to September.
- Eviction-related protests have been prevalent in Coast, with the region accounting for 28% of such public disorder incidents in 2021.
- ❖ A 50% increase in politically-motivated public disorder was recorded in October.
- ❖ An increase in fatalities from communal violence has been recorded over the last three months.
- ❖ For the first time since March 2020, no COVID-19 related protests were recorded in the country in October.
- Three violent extremism (VE) related attacks were recorded in October: two IEDs (Lamu) and a small arms attack (Wajir).

## STATISTICAL OVERVIEW

|                   | Frequency | Deaths | Injuries |
|-------------------|-----------|--------|----------|
| General Crime     | 359       | 57     | 130      |
| SGBV              | 20        | 5      | 14       |
| Mob Retribution   | 82        | 41     | 69       |
| Communal Conflict | 23        | 20     | H        |
| Public Disorder   | 36        | 0      | 16       |
| Violent Extremism | 3         | [      | 1        |
| TOTALS            | 523       | 124    | 241      |
| Law Enforcement   | 169       | 18     | 17       |