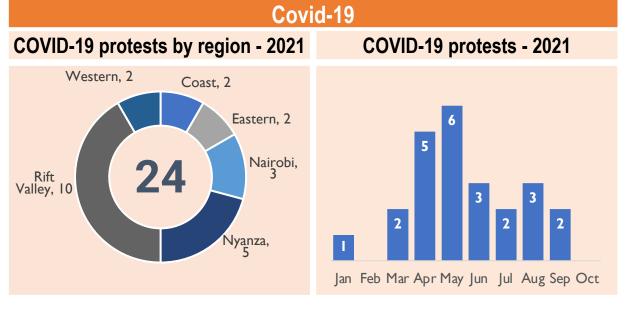

### **OCTOBER 2021- TOP HIGHLIGHTS**

- ❖ October saw a remarkable increase in school fires. Fifteen were reported across the country compared to four during the previous month.
- ❖ An 18% increase in law enforcement discharge of firearms was recorded in October compared to September.
- Eviction-related protests have been prevalent in Coast, with the region accounting for 28% of such public disorder incidents in 2021.
- ❖ A 50% increase in politically-motivated public disorder was recorded in October.
- ❖ An increase in fatalities from communal violence has been recorded over the last three months.
- ❖ For the first time since March 2020, no COVID-19 related protests were recorded in the country in October.
- Three violent extremism (VE) related attacks were recorded in October: two IEDs (Lamu) and a small arms attack (Wajir).

## STATISTICAL OVERVIEW

|                   | Frequency | Deaths | Injuries |
|-------------------|-----------|--------|----------|
| General Crime     | 359       | 57     | 130      |
| SGBV              | 20        | 5      | 14       |
| Mob Retribution   | 82        | 41     | 69       |
| Communal Conflict | 23        | 20     | H        |
| Public Disorder   | 36        | 0      | 16       |
| Violent Extremism | 3         | [      | 1        |
| TOTALS            | 523       | 124    | 241      |
| Law Enforcement   | 169       | 18     | 17       |