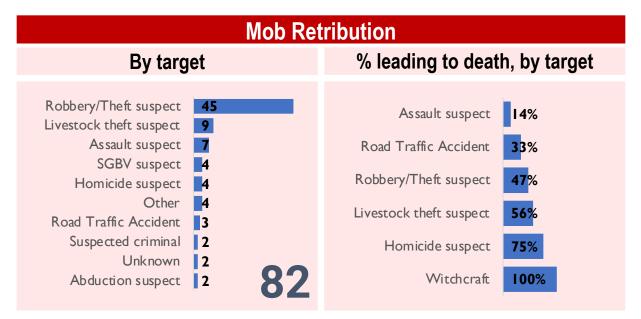

## STATISTICAL OVERVIEW

|                   | Frequency | Deaths | Injuries |
|-------------------|-----------|--------|----------|
| General Crime     | 359       | 57     | 130      |
| SGBV              | 20        | 5      | 14       |
| Mob Retribution   | 82        | 41     | 69       |
| Communal Conflict | 23        | 20     | H        |
| Public Disorder   | 36        | 0      | 16       |
| Violent Extremism | 3         | [      | 1        |
| TOTALS            | 523       | 124    | 241      |
| Law Enforcement   | 169       | 18     | 17       |