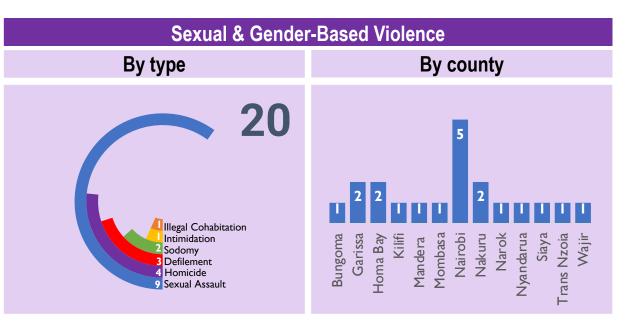

## STATISTICAL OVERVIEW

|                   | Frequency | Deaths | Injuries |
|-------------------|-----------|--------|----------|
| General Crime     | 359       | 57     | 130      |
| SGBV              | 20        | 5      | 14       |
| Mob Retribution   | 82        | 41     | 69       |
| Communal Conflict | 23        | 20     | H        |
| Public Disorder   | 36        | 0      | 16       |
| Violent Extremism | 3         | [      | 1        |
| TOTALS            | 523       | 124    | 241      |
| Law Enforcement   | 169       | 18     | 17       |